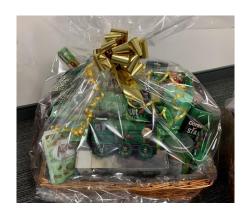

Miss Frearson & Miss Hill - Orange

If you need some inspiration here are a few suggestions!

Biscuits, books, toiletries, toys, chocolates, drinks, sweets, games, craft sets, stationary.

These donations will be used to create 7 class hampers that will be raffle prizes in our Annual Christmas Raffle (details of which will be released shortly)

Thank You!

Please email the PTA if you have any queries: newlubbesthorpepta@outlook.com

Please ensure all perishable food and drink items have a long best before date. Alcoholic drinks may be donated but need to be delivered to the school office by an adult.