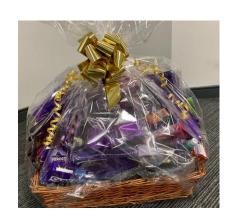

Miss Frearson & Miss Hill - Orange

If you need some inspiration here are a few suggestions!

Biscuits, books, toiletries, toys, chocolates, drinks, sweets, games, craft sets, stationary.

These donations will be used to create 7 class hampers that will be raffle prizes in our Annual Christmas Raffle (details of which will be released shortly)

Thank You!

Please email the PTA if you have any queries: newlubbesthorpepta@outlook.com

Please ensure all perishable food and drink items have a long best before date. Alcoholic drinks may be donated but need to be delivered to the school office by an adult.